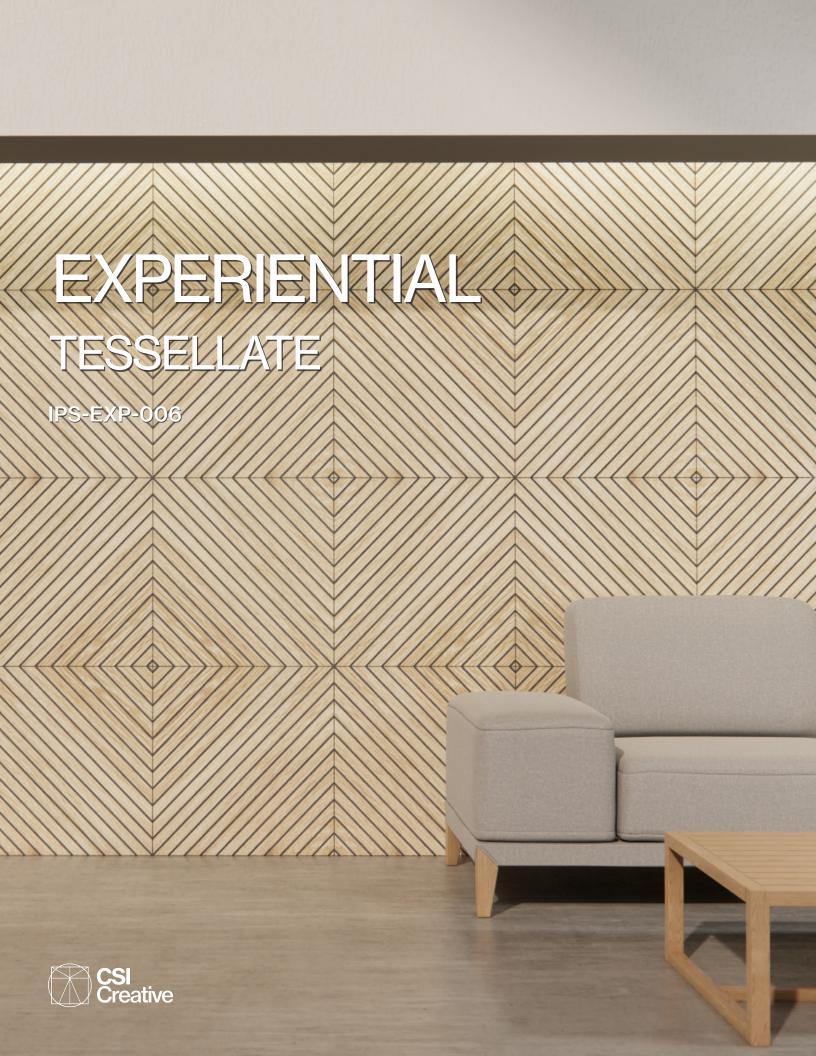

### **TESSELLATE**

#### INTRODUCTION

Tessellate from the Experiential collection creates a beautiful composition. The texture brings a vivid character and the sound dampening qualities truly value up your space. The lively design of Tessellate brings a sense of movement and novelty unlike any other.

#### **EXPERIENCE PATTERN**

Feel the sense of security and structure created by repetitive patterns. The interactive texture experience offered by Tessellate is hand crafted and one of a kind.