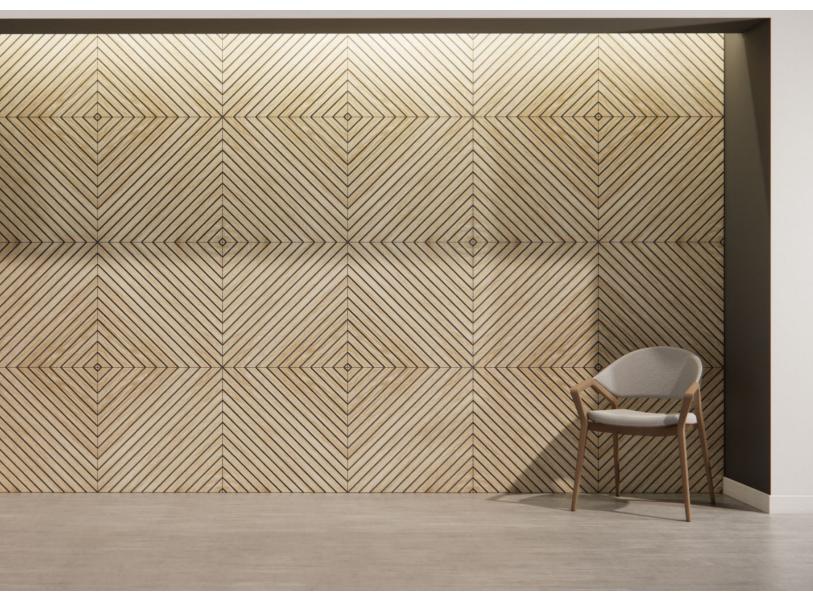

# **TESSELATE**

**CSI**CREATIVE®

APPLICATION

#### **SURFACES**

Cover massive wall areas with seamless patterns.

#### **SURFACES**

Quickly and easily apply large wall areas with a variety of attachment methods, including Direct Adhesion, Peel-And-Stick Adhesion, Clip Systems, and simple Snap-In Mounting.