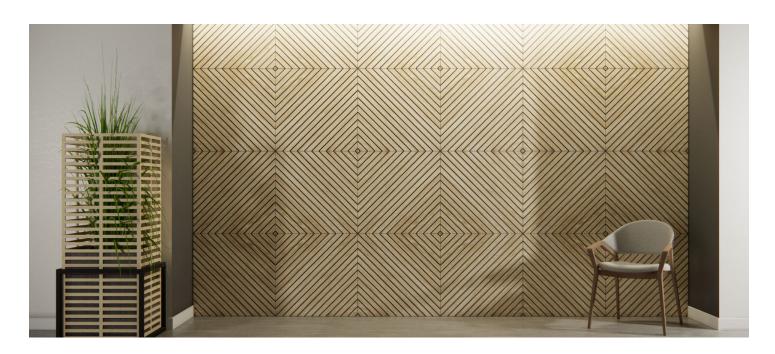

# **TESSELATE**

**CSI**CREATIVE®

APPLICATION

#### **SURFACES**

Cover massive wall areas with seamless patterns.