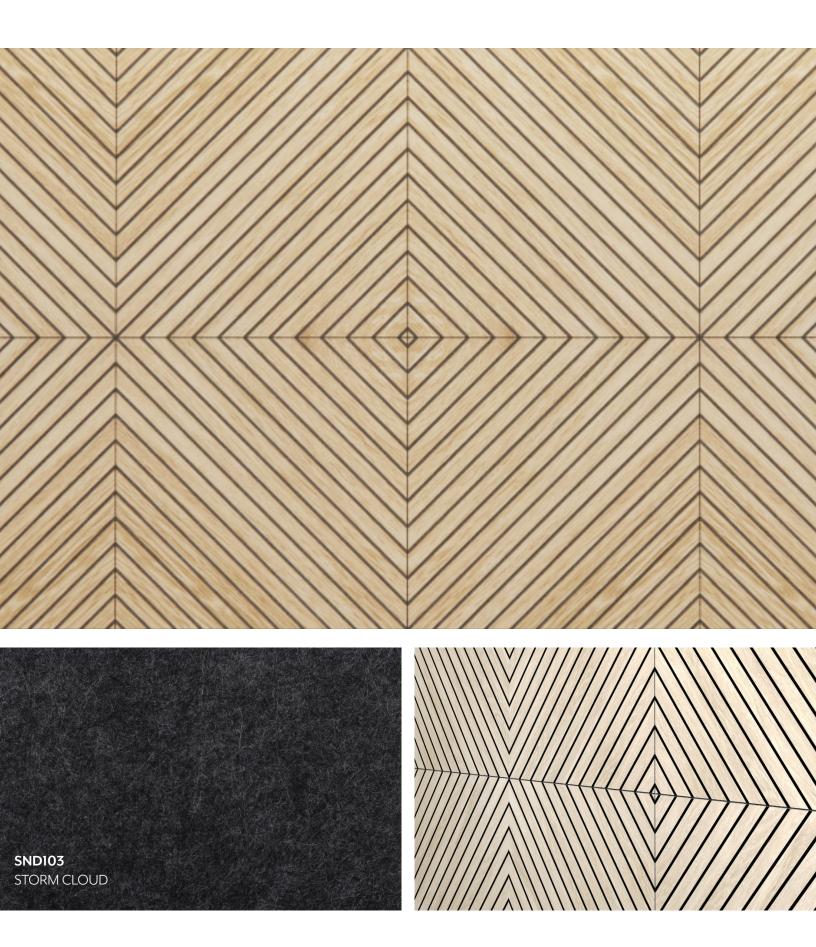

#### SPECIFICATIONS

| PRODUCT ID     | IPS-EXP-006                                                                                                                            |
|----------------|----------------------------------------------------------------------------------------------------------------------------------------|
| CONTENT        | Soundcore® Recycled PET acoustic felt, Thermaleaf® Inherently Fire Retardant Foliage, and Elements veneered Recycled PET Acoustic Felt |
| DURABILITY     | Impact resistant, shock absorbant                                                                                                      |
| WEATHERING     | Non-deteriorating, non-hygroscopic, colorfast                                                                                          |
| MAINTENANCE    | Clean with vacuum or light dusting                                                                                                     |
| WARRANTY       | Comes with industry-leading standard warranty                                                                                          |
| ENVIRONMENTAL  | LEEDv4, VOC free, 100% recyclable, non-toxic, non-allergenic, anti-microbial                                                           |
| INSTALLATION   | CSI Installation Systems are product specific (see Installation page)                                                                  |
| ACOUSTICS      | 0.60 NRC                                                                                                                               |
| FLAMMABILITY   | ASTM E84: Class A                                                                                                                      |
| SUSTAINABILITY | Made from 60% recycled content and is 100% recyclable                                                                                  |

## **COLORWAYS**

#### SOUNDCORE® RECYCLED PET ACOUSTIC FELT