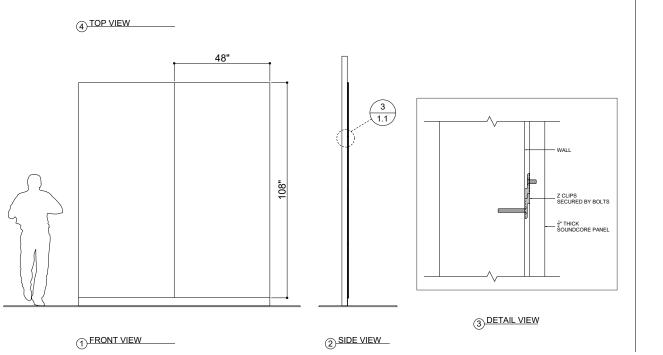

#### INSTALLATION

#### **SURFACES**

Quickly and easily apply large wall areas with a variety of attachment methods, including Direct Adhesion, Peel-And-Stick Adhesion, Clip Systems, and simple Snap-In Mounting.

#### SPECIFICATIONS

| PRODUCT ID     | IPS-EXP-006                                                                                                                            |
|----------------|----------------------------------------------------------------------------------------------------------------------------------------|
| CONTENT        | Soundcore® Recycled PET acoustic felt, Thermaleaf® Inherently Fire Retardant Foliage, and Elements veneered Recycled PET Acoustic Felt |
| DURABILITY     | Impact resistant, shock absorbant                                                                                                      |
| WEATHERING     | Non-deteriorating, non-hygroscopic, colorfast                                                                                          |
| MAINTENANCE    | Clean with vacuum or light dusting                                                                                                     |
| WARRANTY       | Comes with industry-leading standard warranty                                                                                          |
| ENVIRONMENTAL  | LEEDv4, VOC free, 100% recyclable, non-toxic, non-allergenic, anti-microbial                                                           |
| INSTALLATION   | CSI Installation Systems are product specific (see Installation page)                                                                  |
| ACOUSTICS      | 0.60 NRC                                                                                                                               |
| FLAMMABILITY   | ASTM E84: Class A                                                                                                                      |
| SUSTAINABILITY | Made from 60% recycled content and is 100% recyclable                                                                                  |