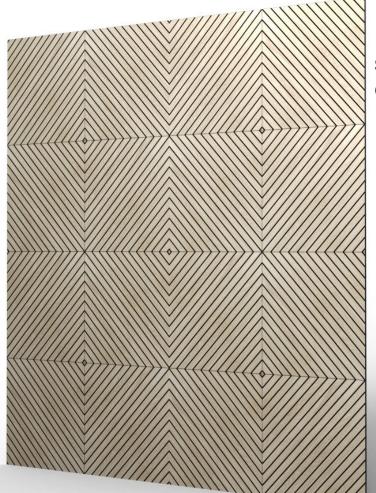

#### **SURFACES**

Cover massive wall areas with seamless patterns.

#### **SURFACES**

Quickly and easily apply large wall areas with a variety of attachment methods, including Direct Adhesion, Peel-And-Stick Adhesion, Clip Systems, and simple Snap-In Mounting.